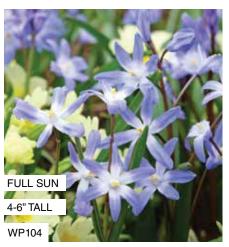

## Glory-of-the-Snow - 15 bulbs

(Gloria de la Nieve - 15 bulbos)

Among spring's first flowers! 4" plants carry delightful sky-blue blooms with white centers.

WP104 **\$11.50** 