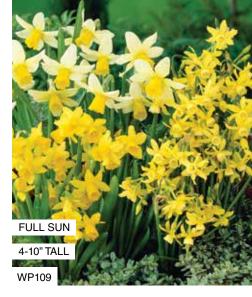

# Mixed Miniature Daffodils 8 bulbs

(Dientes de león en miniatura mixtos 8 bulbos)

These charming daffodils feature shorter stems and work well in rock gardens and mixed beds.

WP109 **\$16.00** 