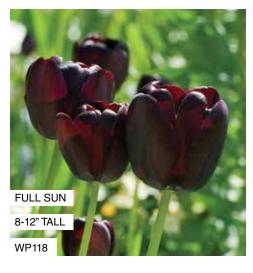

# Queen Of The Night Tulips 7 bulbs

(Reina de Los Tulipanes de La Noche - 7 bulbos)

An unusual maroon-purple with a steel blue sheen so dark it's often referred to as "the black tulip."

WP118 **\$30.00** 