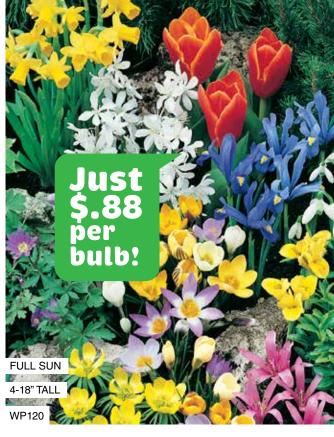

#### Spring Rock Garden Collection - 60 bulbs

(Coleccion de Jardin de Piedras de Primarea 60 bulbos)

Enjoy a delightful spring rock garden with this beautiful collection. Anemone Blanda, Striped Squill, Glory of the Snow, and Dwarf Iris Reticulata.

WP120 **\$52.50** 