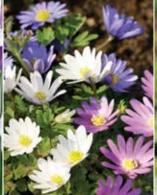

# Anemone Mr. Fokker - 15 bulbs

(Anemone Azul - 15 bulbos)

Bright blue poppy-like blooms, Blue Anemone are some of the showiest flowers in the early summer garden.

WP103 **\$15.50** 