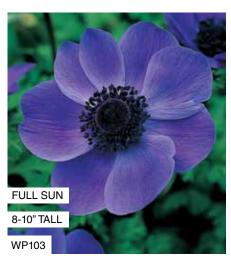

# Anemone Mr. Fokker - 15 bulbs

(Anemone Azul - 15 bulbos)

Bright blue poppy-like blooms, Blue Anemone are some of the showiest flowers in the early summer garden.

WP103 **\$15.50** 