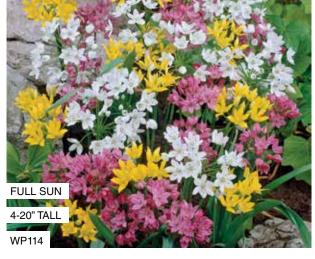

#### **Mixed Rock Garden Allium - 15 bulbs**

(Jardin de Roca Mezclado de Allium 15 bulbos)

Mixed Rock Garden Allium are wonderful additions to tuck in rocky and hard-to-grow places.

WP114 **\$11.50** 