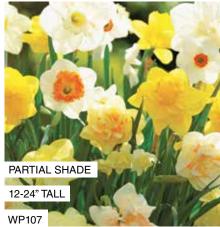

# Mixed Daffodils - 8 bulbs

(Combinacion de Daffodils - 8 bulbos)

Celebrate the end of winter and the beginning of spring with bright and cheerful Mixed Daffodils. Ideal for naturalizing, charming planted in colorful drifts or in small groups.

WP107 **\$21.50** 