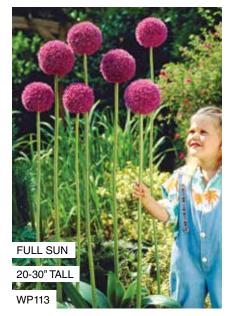

#### **Allium Giant "Purple Sensation"** 5 bulbs

(Allium Gigante "Purple Sensation" 5 bulbos)

Hundreds of tiny violet purple flowers tightly compressed to look like one gorgeous, round baseball sized flower.

WP113 **\$18.00** 