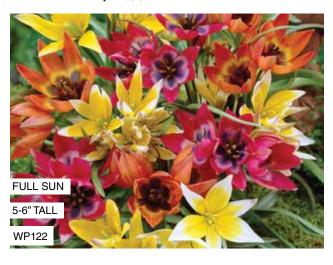

## **Ground Cover Mixed Tulips - 10 bulbs**

(Tulipanes Cubre Tierra - 10 bulbos)

Bring sweet, finishing touches to your spring garden with these star-shaped blooms in a mix of colors of golden yellow, orange, red and pink.

WP122 **\$22.50** 