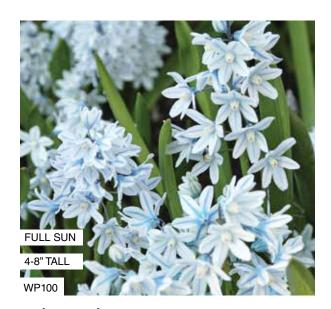

## Striped Squill - 20 bulbs

(Rayes de Escila - 15 bulbos)

Among the first to bloom in the season. These flowers emit a delicate sweet fragrance and are perfect for mass planting and naturalizing.

WP100 **\$12.00** 