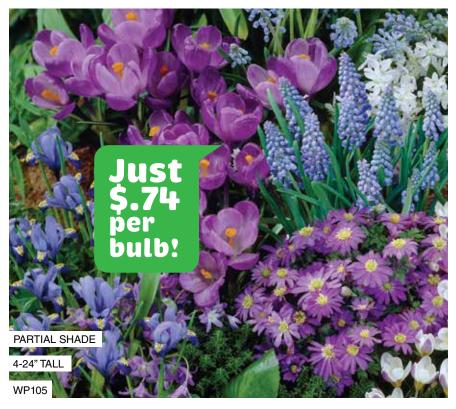

### **Cool Blue Collection - 46 bulbs**

(Coleccion Azul - 46 bulbos)

Add a cool splash of blue to your spring garden with our 46-bulb Cool Blue Collection—featuring Crocus, Grape Hyacinths, Dutch Iris, and Striped Squill.

WP105 \$34.00