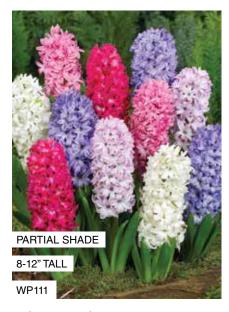

#### Mixed Hyacinths - 3 bulbs (Mezcla de Jacintos - 3 bulbos)

Enjoy the delightful fragrance, the vibrant colors, and the amazing vigor of this Hyacinth Mix. These fragrant beauties thrive indoors as "living potpourri."

WP111 **\$19.50** 