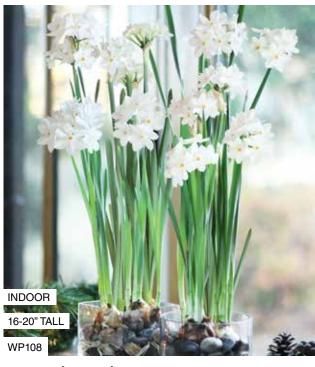

#### Paperwhite Narcissus - 3 bulbs

(Paperwhites - 3 bulbos)

Bring the outdoors in with these fragrant, white, starshaped flowers. Just plant the bulbs in nearly any container and add water. Blooms in only 4 to 6 weeks.

WP108 **\$17.50** 