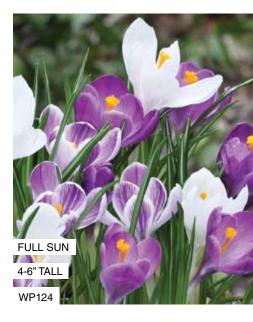

#### **Mixed Crocus - 15 bulbs**

(Crocus Mezclados - 15 bulbos)

For early spring color, plant this mixed assortment of bulbs. Plant all together or separate into smaller eye-catching clusters.

WP124 **\$21.00** 